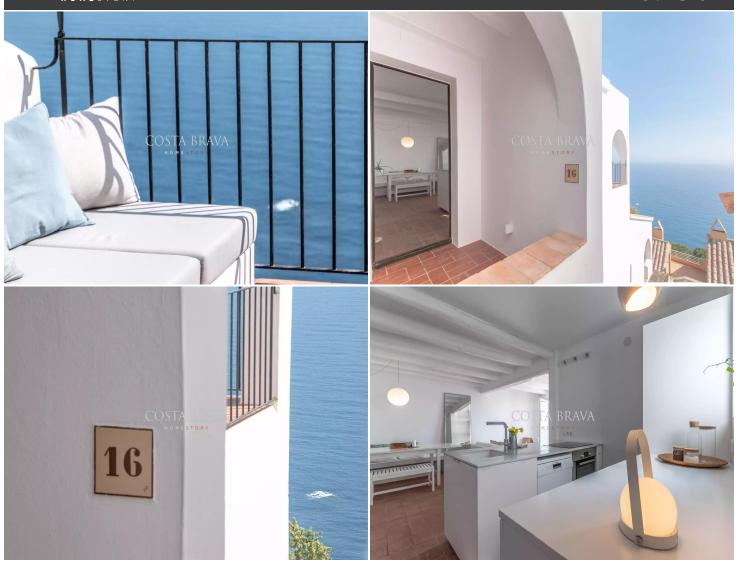

## **REC DE SA TUNA**

Exceptional designer apartment with unparalleled views of the sea and the Begur coastline

Nestled atop the hills of Sa Tuna in the prestigious Rec de Sa Tuna community, this beautifully renovated apartment offers uninterrupted 180º views over the sparkling Mediterranean Sea, the Medes Islands, and the verdant landscapes of Baix Empordà.

Bathed in natural light and thoughtfully styled in soft Mediterranean tones, the apartment welcomes you through a charming covered porch, which discreetly houses a laundry and storage area. The open-plan interior seamlessly connects a modern kitchen, dining space, and cozy living area, all flowing onto a spacious terrace—partially shaded for comfort—where the breathtaking scenery becomes your everyday backdrop.

Originally a one-bedroom layout, the apartment has been cleverly adapted to include a second sleeping area within the living space, making full use of the stunning views. Located just 4 km from the historic heart of Begur and a short 2 km drive to the idyllic Sa Tuna cove, this apartment is a rare opportunity to own a slice of coastal paradise in one of Costa Brava's most desirable settings.