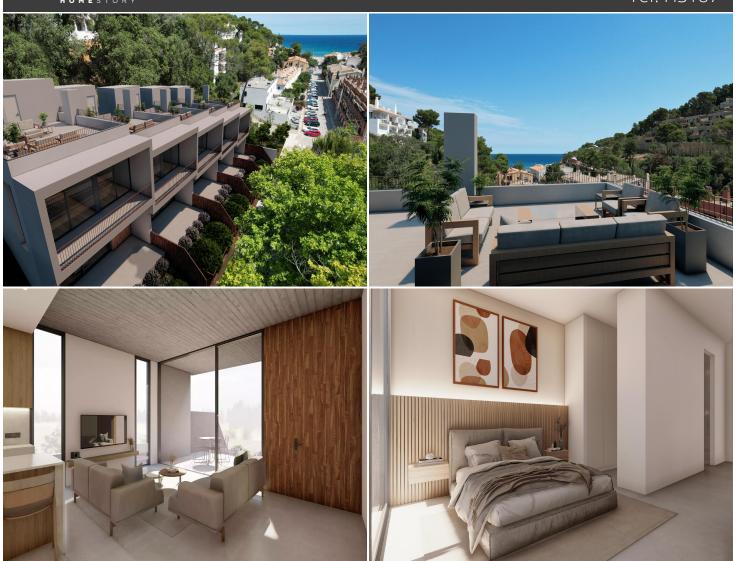

## CAMÍ DE L'AIGUA

Exclusive new development - Five high-end houses, with private parking and lift, 500 metres from the beach.

Located in a privileged location, at the foot of the picturesque water path, which connects the beautiful cove of Sa Riera with Begur, just 500 meters from Sa Riera beach. These modern design homes combine luxury and functionality, offering an unbeatable lifestyle on the Costa Brava.

Each of the 5 houses has a surface area of ??243 m² and 65 m² of terraces, designed to make the most of the natural surroundings and sea views. The contemporary architecture is characterized by top quality finishes. The exposed concrete walls and slabs provide a sophisticated and minimalist aesthetic.

Basement floor: each property has 2 private parking spaces and a large storage room.

Main floor: bright living-dining room and kitchen with island integrated into a single open space. The dining room, with a concrete formwork ceiling and wooden beams, has direct access to the terrace and the garden area. In addition, it has a laundry room and a guest toilet.

The first floor houses 3 bedrooms and 2 bathrooms, highlighting a suite with a private bathroom, dressing room and private terrace with sea views.

The upper floor is a large solarium, ideal for enjoying the panoramic sea views and with direct access by lift, making it the perfect place to create a chill-out or relaxation area.

This development, unique in the area, offers a large garden area and a communal pool, perfect for enjoying sunny days or relaxing on summer nights.

Sa Riera, located in the municipality of Begur, is one of the most charming and picturesque areas of the Costa Brava. This small cove is famous for its natural beauty, its peaceful atmosphere and its crystal-clear water, making it an ideal destination for both sea lovers and those looking for a haven of peace.