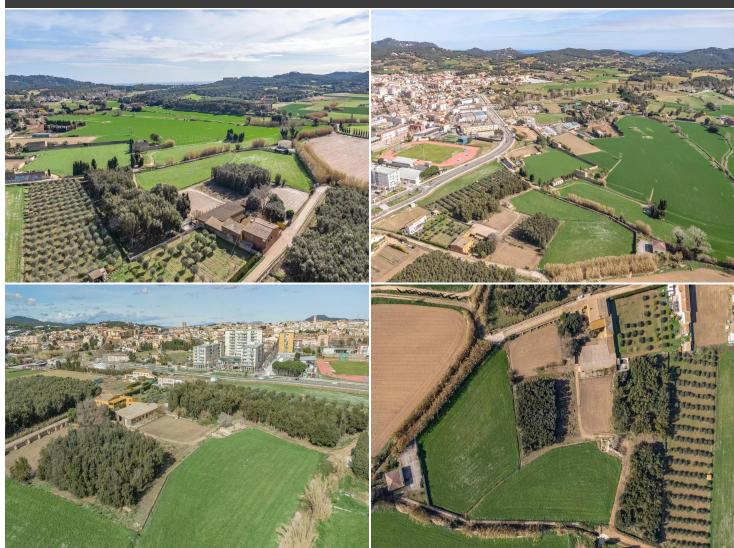

## Original farmhouse in privileged location with enormous potential to rehabilitate

We invite you to discover this magnificent 17th century Catalan farmhouse, a true architectural treasure located in a unique setting, in Palafrugell, in one of the most desirable areas of the Baix Empordà. With a plot of more than 20,000 m², this estate offers the perfect combination of the peace and privacy of nature and the proximity to beaches, services and urban centres. The most idyllic coves of the Costa Brava and the picturesque villages of the region are only 5 minutes away by car, which makes this property an unbeatable option for both living and investment.

The completely flat plot is dotted with majestic holm oaks, large fields of crops and an old mill that add a touch of historical charm. Enjoy the tranquillity of the large porch and terrace, ideal for al fresco dining or relaxing while taking in the panoramic views. The estate also offers a laundry room that can be converted into a swimming pool, large outdoor parking areas, stables and multiple outbuildings that offer endless possibilities.

Located in Palafrugell, the farmhouse has excellent connectivity with all the necessary services: supermarkets, schools, medical centres and more. The stunning beaches of Calella, Llafranc and Tamariu are just a few kilometres away, as are golf courses, marinas and other places of interest on the Costa Brava. 