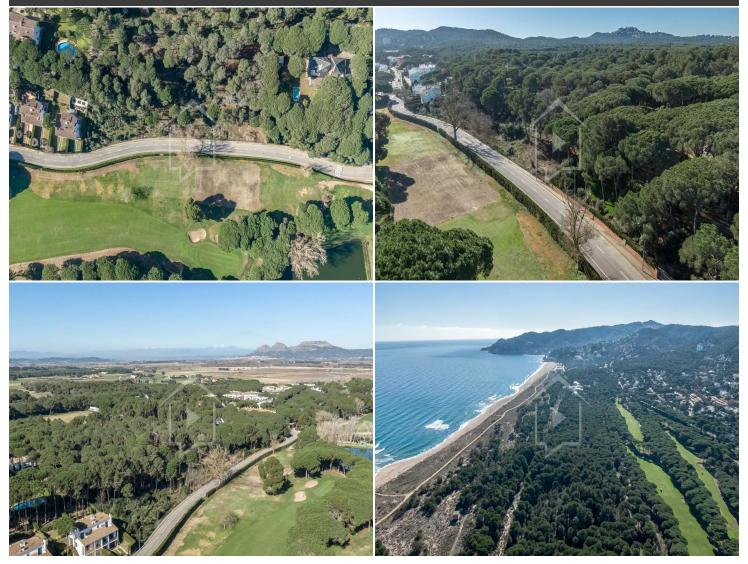

## Building plots in front of the Golf Platja de Pals, 1.5 km from the beach

Located in a privileged enclave on the Costa Brava, these exclusive development plots are in the residential area of ??Platja de Pals, just 400 metres from the prestigious Golf Platja de Pals and 1.5 km from the beautiful Pals beach. Unrivalled surroundings Platja de Pals is one of the last unspoilt beaches on the Costa Brava, with more than 10 km of golden sand and protected dunes, offering a natural paradise on the Mediterranean coast. Its strategic location allows you to enjoy the tranquillity and beauty of the surroundings without giving up the proximity of important urban centres:

45 minutes from Girona, with its international airport.1 hour and 30 minutes from Barcelona, ??one of the most vibrant cities in Europe.1 hour and 30 minutes from Perpignan (France), facilitating access from the neighbouring country. Urban characteristics:

The plots are classified within subzone 7-a, with the following building regulations

Permitted use: Single-family home.Minimum plot area: 400 m².Minimum plot frontage: 14 linear

metres.Maximum buildability: 0.4 m² of ceiling per m² of floor.Maximum occupancy: 30%.Maximum volume per dwelling: 900 m³Maximum height: 2 floors (up to 6.5 metres at each natural point of the land).Minimum distances: 3 metres from the street and 2 metres from neighbouring plots.

These plots represent an excellent investment in one of the most exclusive areas of the Costa Brava, combining nature, privacy and proximity to a renowned golf course. A perfect place to build the house of your dreams in an incomparable setting. Transaction Category Municipality Land Sale Plot Baix Empordà 1.750 m<sup>2</sup>