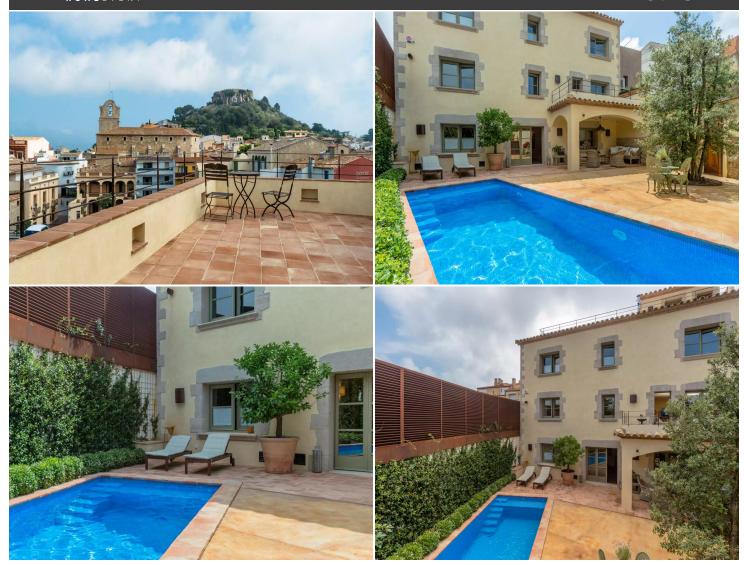

## Stunning & fully refurbished town house overlooking the Begur Castle

Located in the charming historic centre of Begur, this spectacular property combines history, elegance and unrivalled natural surroundings. With a total built area of 523 m² and a courtyard of 264 m², the property stands out for its imposing architecture, meticulous refurbishment and privileged location, making it an exclusive option for those looking for a unique home. The property offers uninterrupted panoramic views of the majestic Begur Castle and the picturesque Baix Empordà valley, with the Masís de Montgrí and other natural landscapes as a backdrop. This visual connection with the history and nature of the region gives it a unique character and a peaceful setting, just 100 metres from the emblematic town square, providing unbeatable comfort.

The perimeter of the estate is surrounded by an elegant Corten iron fence, which not only provides security, but also enhances the contemporary architectural design of the property, blending seamlessly with its surroundings. The ideal orientation to the sun ensures constant luminosity, flooding all the spaces with natural light and creating a warm and welcoming atmosphere at any time of the day. Layout:

Ground floor at street level (125 m²): Upon entering the property, a welcoming entrance hall welcomes you, followed by a spacious living-dining room with fireplace, ideal for family enjoyment. The kitchen, fully equipped with high-end appliances, offers a functional and modern space. There is also an elegant guest bathroom and an uncovered terrace that invites you to enjoy the fresh air.

Transaction Sale
Category Rural house
Municipality Baix Empordà
Surface area 523 m²
Rooms 5
Bathrooms 7 bathrooms

Utility room/area Yes Terrace Yes Yes Courtyard Garden Yes Swimming pool Yes Central heating Yes Air conditioning Yes 264 m<sup>2</sup> Lift Yes