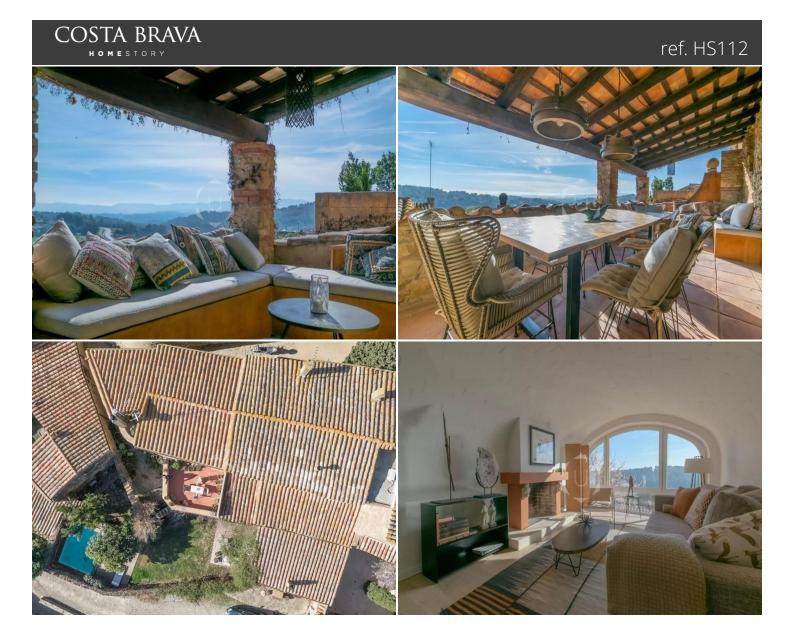

Due to the originality of its spaces, the attention to detail and its sublime decoration, it has been on the cover of the interior design magazine "Interiores"The house is fully equipped to be enjoyed with family and/or friends, with a pleasant garden with a swimming pool, as well as a large patio with total privacy, ideal for al fresco dining in summer as it is completely sheltered.

This unique property is made up of 2 semi-independent houses, since they are connected to each other and share certain spaces. The upper part of the property houses the main house, with a fabulous master suite with a dressing room and spectacular bathroom with shower and bathtub, a double bedroom, a bathroom with a shower and a beautiful living room with a fireplace and large windows that flood the room with natural light. . Going down another level, from where you can access the Plaza de la Iglesia, is the entrance hall, fully equipped kitchen, dining room and access to a wonderful covered porch with panoramic views of the Empordà landscape.

From this level there is access to the magnificent main living room with fireplace, courtesy toilet and laundry room. From this living room, you access what could be the guest house through a patio with a hundred-year-old cypress tree, giving access to a spectacular designer kitchen and dining room, and 2 bedrooms that share a bathroom. From the living room there is access to the garden with pool.