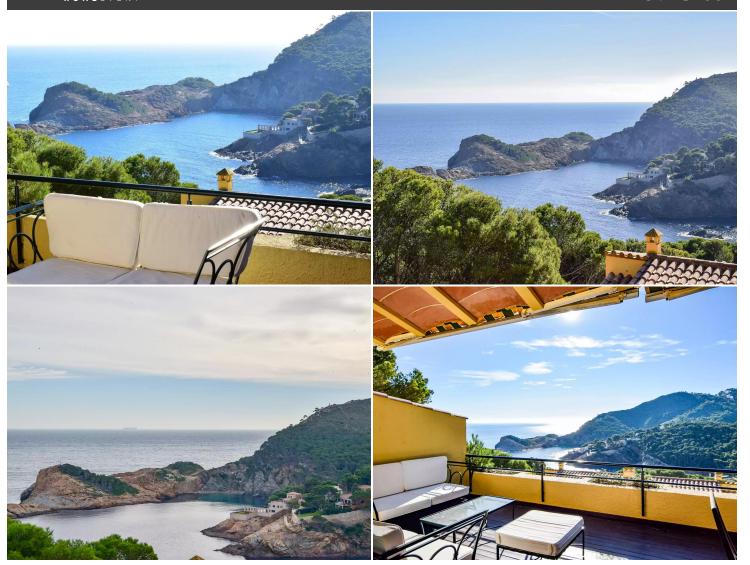

## **PUIG D'AIGUAFREDA**

Spacious and comfortable semi-detached house in an exclusive development, with spectacular views of the Aiguafreda bay.

Comfortable semi-detached house in a privileged location just a few minutes walk from the sea, with spectacular views of the Aiguafreda cove and Sa Tuna beach, in Begur, Costa Brava

With 3 bedrooms and 2 bathrooms, it is ideal for families looking to disconnect in the incredible coves of the Costa Brava. The house has a garage for two cars, and a communal area with an infinity pool with sea views. The house is distributed on 2 levels, with the night area on the ground floor, consisting of three double bedrooms, one of them en suite with access to the garden. On the upper floor is the day area, a spacious and bright living room with access to the terrace, an open kitchen with dining room, a guest toilet and access to the barbecue area and garden. Aiguafreda is the nearest beach and is mainly used as a mooring area for boats, although it also has access for bathers, as well as 2 high-quality restaurants. Sa Tuna is the next closest beach, and is one of the most incredible coves on the Costa Brava, with its picturesque fishermen's houses. In Sa Tuna there are several restaurants, bars, and some small shops, and the beach is more pleasant to lie down on as there are fewer stones and more sand. The walk to Sa Tuna from Aiguafreda is approximately 10 minutes along the well-known Camino de Ronda, with the beautiful landscape of the Costa Brava and the Mediterranean in the background.