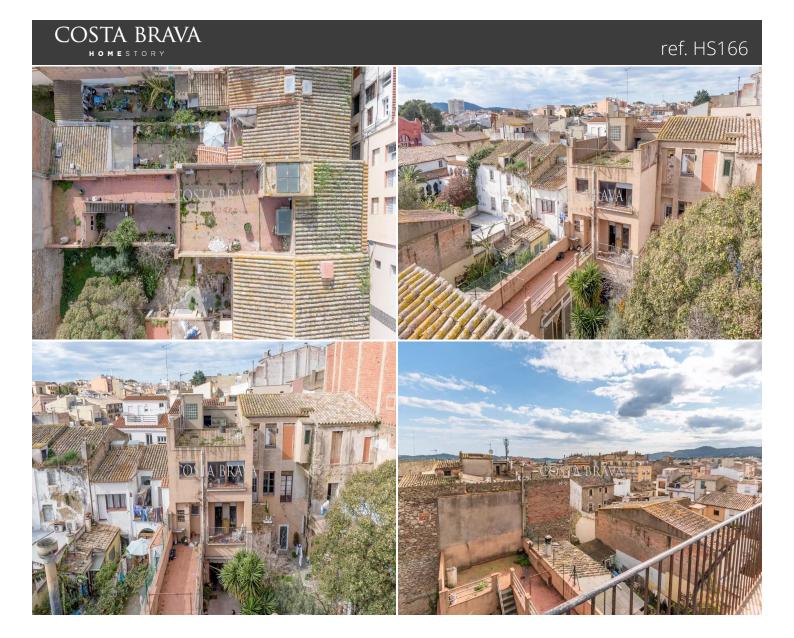

## **QUATRE CASES**

Unique opportunity in the heart of Palafrugell: A building with multiple investment possibilities.

Located on a charming pedestrian street in the center of Palafrugell, just steps from all services, shops, restaurants, and areas of interest, this unique three-story building with a roof terrace is ideal both as an investment and as a multiuse residential project. The property consists of:

Large rooftop sun terrace with panoramic views of the village, the church, and other historic buildings in the old town. A unique space to enjoy the sun and tranquility in the heart of the city.

The property offers great profitability potential thanks to the possibility of dividing the units horizontally and selling or renting them separately. A versatile investment with multiple development options, in one of the most dynamic and charming towns in the Baix Empordà.  Transaction Category Municipality Surface area Rooms Bathrooms Washing machine Utility room/area Terrace Courtyard Land Balcony Sale Rural house Baix Empordà 426 m<sup>2</sup> 5 3 bathrooms Yes Yes Yes Yes 382 m<sup>2</sup> Yes