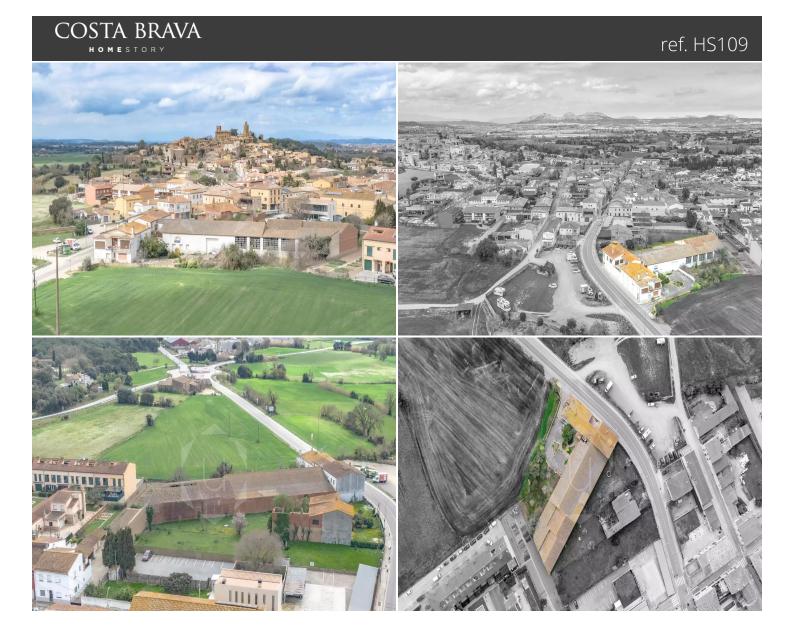

## **PANORÁMICA PALS**

## Building plot/property in the heart of the Empordà, at the entrance of the charming medieval town, only 6 km. from the beach

Buildable plot in an excellent location at the entrance of the medieval town of Pals, 6 km. from the beach, with stunning panoramic views of the emblematic old town of Pals. The property consists of 3 cadastral references, with a total area of 2,842 m2. There are currently 2,217 m2 built, intended for two homes, commercial space, a large warehouse and parking for several vehicles. It offers many possibilities for exploitation, either to renovate, or to demolish and build new homes, with the possibility of a semi-detached or twofamily project. According to current urban planning regulations, the construction of single-family and two-family homes is allowed, as well as residential and commercial use, with a commercial area of up to 400 m². The maximum height allowed is 10 meters in the ground floor and two-story areas, and 7 meters in the ground floor and one-story areas. In addition, a minimum façade of 5 meters is required.