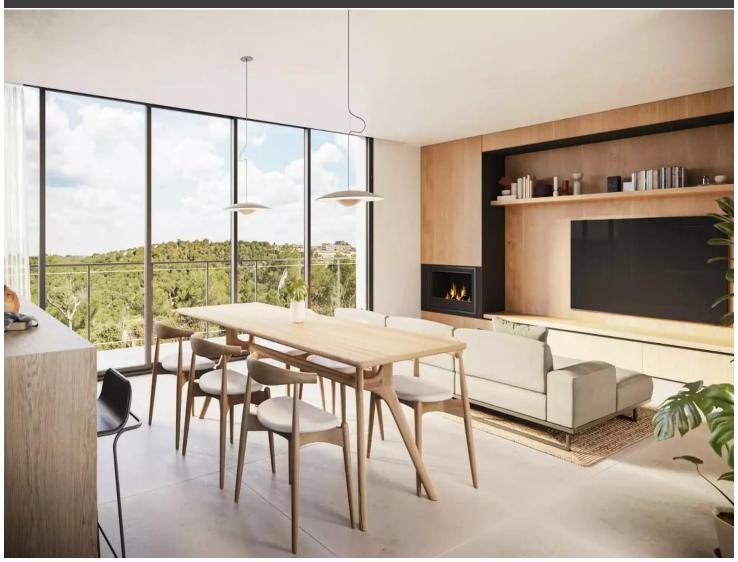

Ascending another level, the ground floor will boast an entrance hall, an spacious open-concept area that seamlessly integrates the living room, kitchen, and dining room, then completing this level a private bedroom with its own ensuite bathroom, a convenient WC, and a wine cellar. This floor will open onto a meticulously landscaped garden with a 20m2 swimming pool, providing a tranquil oasis. External stairs effortlessly link this level to the street, ensuring easy access and convenience.

One of the most remarkable aspects of this project is its enviable location. Despite its proximity to the town center, the property enjoys a peaceful ambiance. Residents will appreciate the proximity to essential shops and services while relishing breathtaking views of the iconic Begur Castle and the picturesque Empordà landscape.