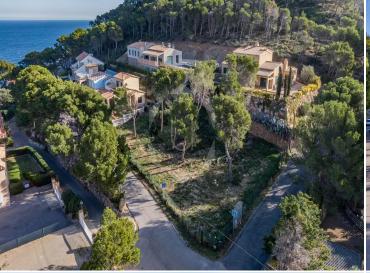

## **SES NEGRES**

Corner urban plot only 800 meters from Aiguafreda creek, Begur

This urban plot is located in one of the most coveted areas of the Costa Brava, Begur.

Specifically, the plot is located just 800 meters from the emblematic Aiguafreda cove, at the entrance of a quiet dead-end street.

The land, with a minimal slope, and completely fenced, offers the opportunity to build the home of your dreams. Anyone who knows the orography of the area knows that most of the land is very steep, which increases the cost of excavation, etc. This terrain is practically flat.

Its location is ideal, less than 1 km from the sea, with easy access to the wonderful Camino de Ronda, and 5 km from the center of Begur.

Transaction Category Municipality Land Sale Plot Baix Empordà 893 m<sup>2</sup>