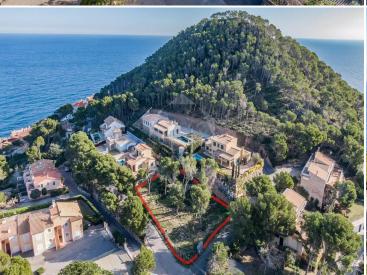

## **SES NEGRES**

Corner urban plot only 800 meters from Aiguafreda creek, Begur

This urban plot is located in one of the most coveted areas of the Costa Brava, Begur.

Specifically, the plot is located just 800 meters from the emblematic Aiguafreda cove, at the entrance of a quiet dead-end street.

The land, with a minimal slope, and completely fenced, offers the opportunity to build the home of your dreams. Anyone who knows the orography of the area knows that most of the land is very steep, which increases the cost of excavation, etc. This terrain is practically flat.

Its location is ideal, less than 1 km from the sea, with easy access to the wonderful Camino de Ronda, and 5 km from the center of Begur.

Transaction Category Municipality Land Sale Plot Baix Empordà 893 m<sup>2</sup>